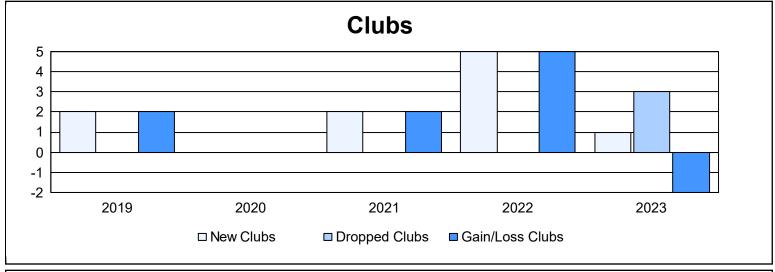

| Year      | New<br>Clubs | Dropped<br>Clubs | Gain/<br>Loss<br>Clubs | New<br>Members | Charter<br>Members | Reinstate<br>Members | Transfer<br>Members | Total<br>Member<br>Added | Total<br>Members<br>Dropped | Gain/<br>Loss<br>Members |
|-----------|--------------|------------------|------------------------|----------------|--------------------|----------------------|---------------------|--------------------------|-----------------------------|--------------------------|
| 2018-2019 | 2            | 0                | 2                      | 415            | 68                 | 7                    | 23                  | 513                      | 453                         | 60                       |
| 2019-2020 | 0            | 0                | 0                      | 364            | 5                  | 16                   | 27                  | 412                      | 346                         | 66                       |
| 2020-2021 | 2            | 0                | 2                      | 325            | 67                 | 10                   | 29                  | 431                      | 709                         | -278                     |
| 2021-2022 | 5            | 0                | 5                      | 432            | 164                | 7                    | 29                  | 632                      | 525                         | 107                      |
| 2022-2023 | 1            | 3                | -2                     | 478            | 34                 | 17                   | 53                  | 582                      | 592                         | -10                      |
| Average   | 2            | 1                | 1                      | 403            | 68                 | 11                   | 32                  | 514                      | 525                         | -11                      |